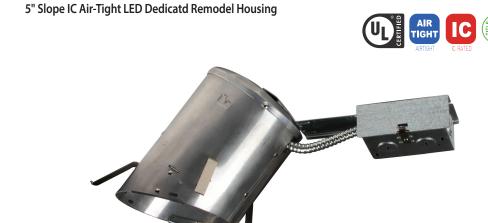

#### Housing

• Designed for use in ceiling with slopes from 2/12 to 6/12

#### Junction Box

- · Listed for through branch circuit wiring
- Contains one 1-1/8", seven 7/8" knockouts and four Romex pryouts with strain relief

#### **Remodel Clips**

 Three remodel clips secure housing and accommodates 1/2" and 5/8" ceiling materials

#### Listings

- cULus Listed for Damp Location
- cULus Listed for Feed Through
- Certified under ASTM-E283 for Air tight construction