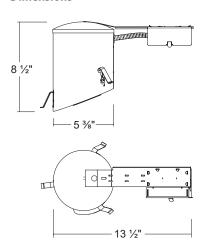

# L - TECH®

## LED590ICRA/LED590ICRA-01V



#### **Dimensions**



# **SPECIFICATION**

#### Housing

• Designed for use in ceiling with slopes from 2/12 to 6/12

#### Junction Box

- · Listed for through branch circuit wiring
- Contains one 1-1/8", seven 7/8" knockouts and four Romex pryouts with strain relief

#### **Remodel Clips**

 Three remodel clips secure housing and accommodates 1/2" and 5/8" ceiling materials

#### Listings

- cULus Listed for Damp Location
- cULus Listed for Feed Through
- Certified under ASTM-E283 for Air tight construction

## **CONNECTOR**

**LED590ICA**Triac Dimming Ver.



**LED590ICA-01V** 0-10V Dimming Ver.



Molex connector

Ideal connector

## **ORDERING INFORMATION**

| Model No.     | Dimming       | Description                                     |
|---------------|---------------|--------------------------------