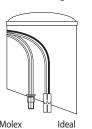

## **CONNECTOR**

**LED590ICA**Triac Dimming Ver.

**LED590ICA-01V** 0-10V Dimming Ver.

Molex connector

Ideal connector